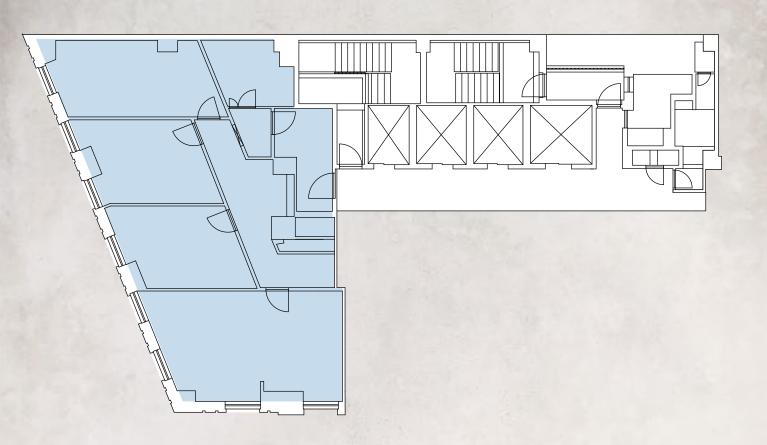

#### **1776 BROADWAY**

## 22ND FLOOR

# 1776 BROADWAY CORNER OF BROADWAY AND WEST 57TH STREET

### SPACE NOTES

22ND | PARTIAL | 2,398 RSF

- Delivered white boxed
- Polished concrete floors
- Exposed ceilings
- Great natural light
  Views of Columbus Circle, Broadway, and Times Square