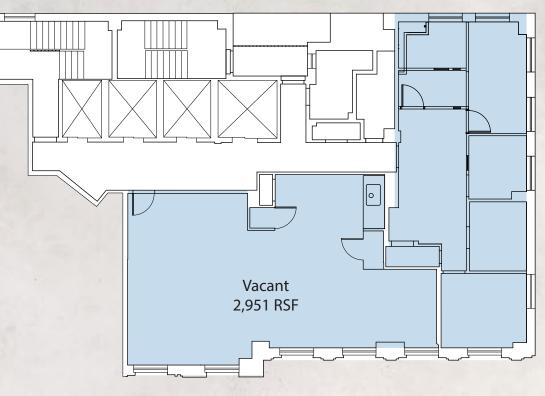

## SPACE NOTES

#### 20TH | PARTIAL | 2,951 RSF

- Space is partially builtPolished concrete floors
- Exposed ceilings
- New LED lights New wet pantry Concrete floors

- Views of Times Square down Broadway