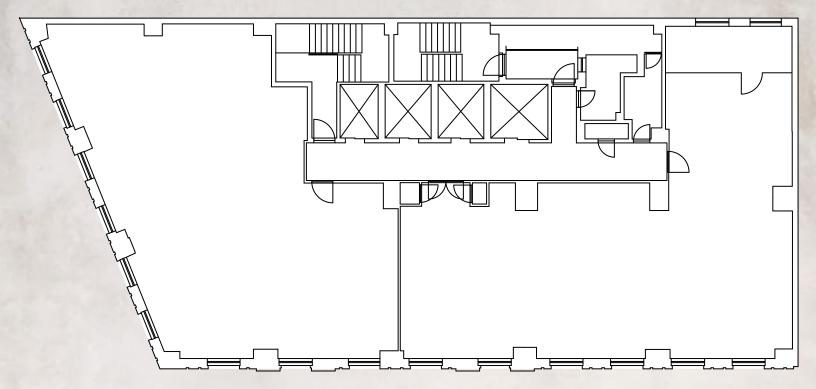

#### **1776 BROADWAY**

#### 19TH FLOOR

## 1776 BROADWAY

CORNER OF BROADWAY AND WEST 57TH STREET

#### SPACE NOTES

19TH | ENTIRE | 5,981 RSF

- Delivered white boxed
- Polished concrete floors
- Exposed ceilings
- Windows on 4 sides
- Great natural lightViews of Columbus Circle, Broadway, and Times Square