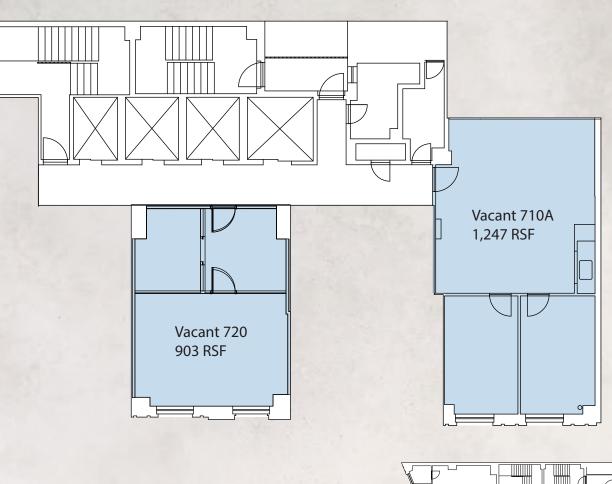

#### 7TH FLOOR

#### 1776 BROADWAY

CORNER OF BROADWAY AND WEST 57TH STREET

#### 7TH | PARTIAL | 1,247 RSF 7TH | PARTIAL | 903 RSF

720

- Space is built
- New carpet
- 1 office - Furniture can be made available

- Space is pre-built New carpet Wet pantry
- 2 offices