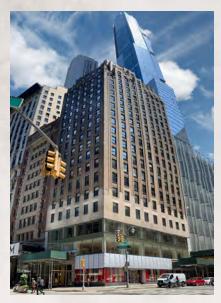

#### 1776 BROADWAY

Partial Floor Availabilities: 400 - 2,398 RSF Entire Floor Availabilities: 5,981 RSF

Penthouse Availabilitity: 4,949 RSF

| Address         | 1776 Broadway                 |
|-----------------|-------------------------------|
| Corner          | Broadway and West 57th street |
| Available Space | 400 - 5,981 RSF               |
| Asking Rent     | Upon receipt                  |
| Possession      | Immediate                     |
| Term            | 3 to 7 Years                  |

## 1776 BROADWAY

#### 1776 BROADWAY

CORNER OF BROADWAY AND WEST 57TH STREET

24TH FLOOR | 3,377 RSF

ROOF TOP | 1,572 RSF

# 1776 BROADWAY CORNER OF BROADWAY AND WEST 57TH STREET