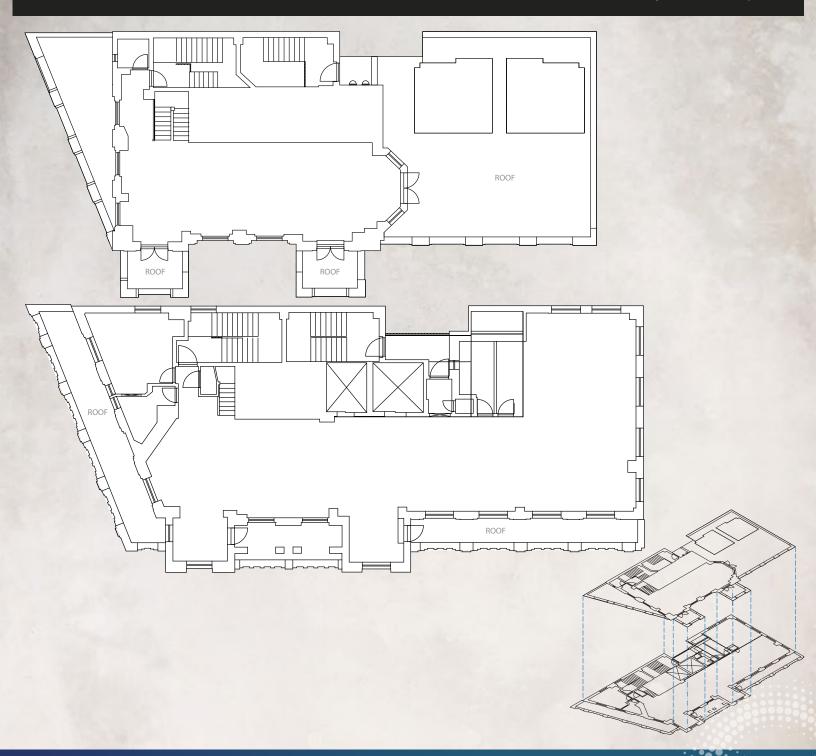

#### PENTHOUSE DUPLEX

#### 1776 BROADWAY

CORNER OF BROADWAY AND WEST 57TH STREET

24TH FLOOR | 3,377 RSF

ROOF TOP | 1,572 RSF

#### PENTHOUSE | ENTIRE | 4,949 RSF

- Delivered white boxed
- Roof top with great 360° views
- Interconnecting staircase

- 4 sides of windows
- Great natural light
- Views of Columbus Circle, Broadway, and Times Square