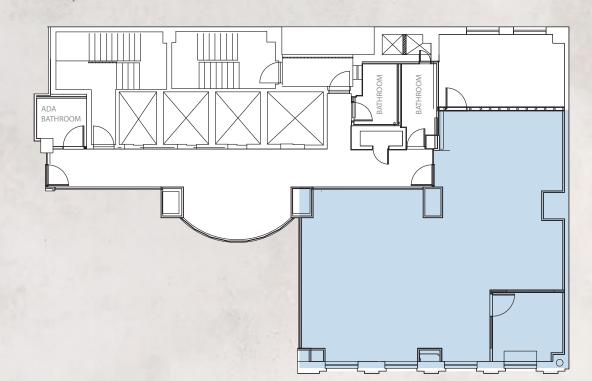

#### 20TH FLOOR

#### 1776 BROADWAY

CORNER OF BROADWAY AND WEST 57TH STREET

## SPACE NOTES

#### 20TH | PARTIAL | 2,951 RSF

- Space is partially builtPolished concrete floors
- Exposed ceilings
- New LED lights New wet pantry Concrete floors

- Views of Times Square down Broadway