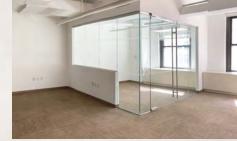

### SPACE NOTES

22ND | PARTIAL | 2,398 RSF

- Delivered white boxed
- Polished concrete floors
- Exposed ceilings
- Great natural light
  Views of Columbus Circle, Broadway, and Times Square

#### 20TH | PARTIAL | 2,951 RSF

- Space is partially builtPolished concrete floors
- Exposed ceilings
- New LED lights New wet pantry Concrete floors

- Views of Times Square down Broadway

#### SPACE NOTES

19TH | ENTIRE | 5,981 RSF

- Delivered white boxed
- Polished concrete floors
- Exposed ceilings
- Windows on 4 sides
- Great natural lightViews of Columbus Circle, Broadway, and Times Square

#### 15TH | PARTIAL | 2,105 RSF

- Delivered white boxed
- Polished concrete floors
- Exposed ceilings
- Great natural ligt
- Views of Broadway and Times Square