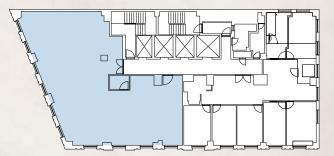

## 1776 BROADWAY

#### PENTHOUSE DUPLEX

#### 1776 BROADWAY

CORNER OF BROADWAY AND WEST 57TH STREET

24TH FLOOR | 3,377 RSF

ROOF TOP | 1,572 RSF

#### PENTHOUSE | ENTIRE | 4,949 RSF

- Delivered white boxed
- Roof top with great 360° views
- Interconnecting staircase

- 4 sides of windows
- Great natural light
- Views of Columbus Circle, Broadway, and Times Square