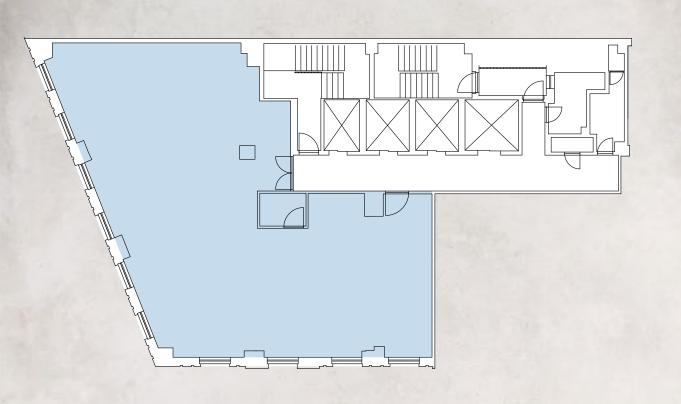

#### **1776 BROADWAY**

#### 14TH FLOOR

# 1776 BROADWAY CORNER OF BROADWAY AND WEST 57TH STREET

| 14TH   PARTIAL | 2,302 RSF |
|----------------|-----------|
| 14TH   PARTIAL | 3,679 RSF |
| 14TH   ENTIRE  | 5,981 RSF |

- Entire floor available
- Partially builtLandlord will consider
- modifications

# SPACE NOTES

Windows on 4 sides

- Great natural light Views of Columbus Circle, Broadway, and Times Square