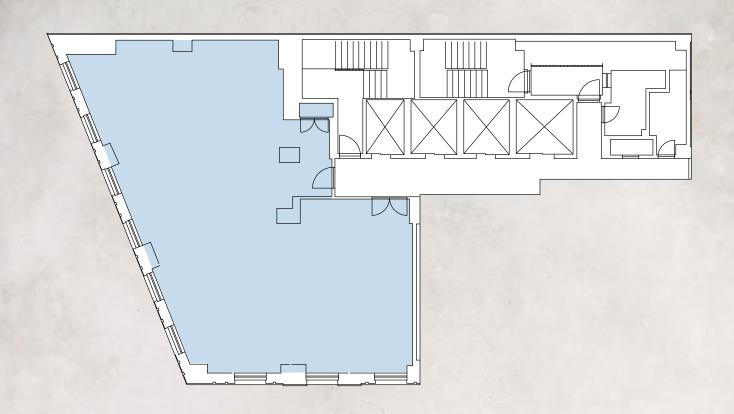

## **1776 BROADWAY**

#### 20TH FLOOR

#### 1776 BROADWAY

CORNER OF BROADWAY AND WEST 57TH STREET

## SPACE NOTES

#### 20TH | PARTIAL | 2,951 RSF

- Space is partially builtPolished concrete floors
- Exposed ceilings
- New LED lights New wet pantry Concrete floors

- Views of Times Square down Broadway