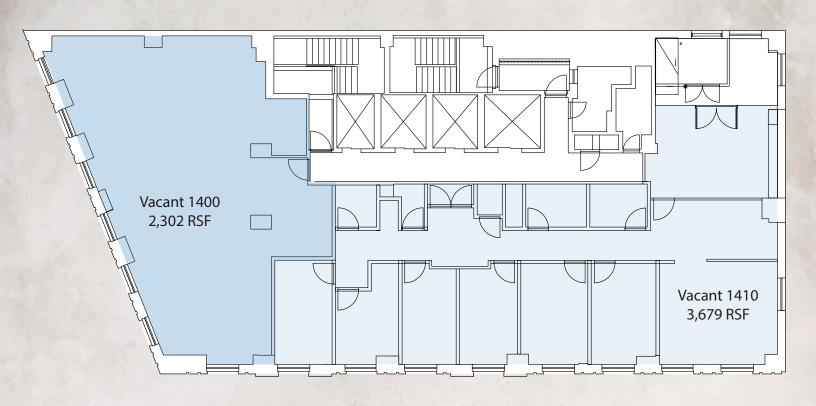

#### **1776 BROADWAY**

#### 14TH FLOOR

# 1776 BROADWAY CORNER OF BROADWAY AND WEST 57TH STREET

| 14TH   PARTIAL | 2,302 RSF |
|----------------|-----------|
| 14TH   PARTIAL | 3,679 RSF |
| 14TH   ENTIRE  | 5,981 RSF |

- Entire floor available
- Partially builtLandlord will consider
- modifications

# SPACE NOTES

Windows on 4 sides

- Great natural light Views of Columbus Circle, Broadway, and Times Square