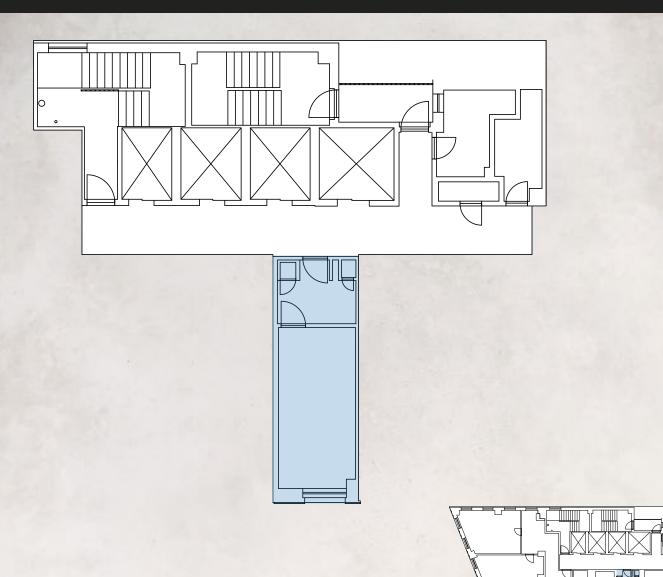

#### 17TH | PARTIAL | 400 RSF

SPACE NOTES

- Space is built - 1 office

- Reception
- Views of Broadway and Times Square