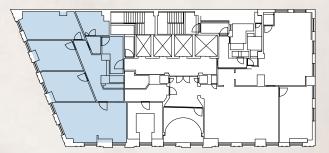

#### **1776 BROADWAY**

#### 21ST FLOOR

# 1776 BROADWAY CORNER OF BROADWAY AND WEST 57TH STREET

## SPACE NOTES

21ST | ENTIRE | 4,511 RSF

- Space is built - Landlord will consider modifications

- Wet pantry
  Great natural light
  Views of Columbus Circle, Broadway, and Times Square