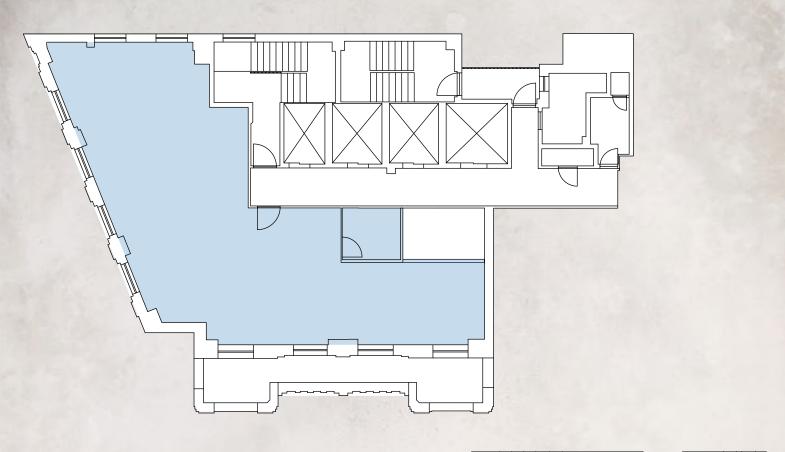

### SPACE NOTES

22ND | PARTIAL | 2,398 RSF

- Delivered white boxed
- Polished concrete floors
- Exposed ceilings
- Great natural light
  Views of Columbus Circle, Broadway, and Times Square

#### 20TH | PARTIAL | 2,951 RSF

- Space is partially builtPolished concrete floors
- Exposed ceilings
- New LED lights New wet pantry Concrete floors

- Views of Times Square down Broadway