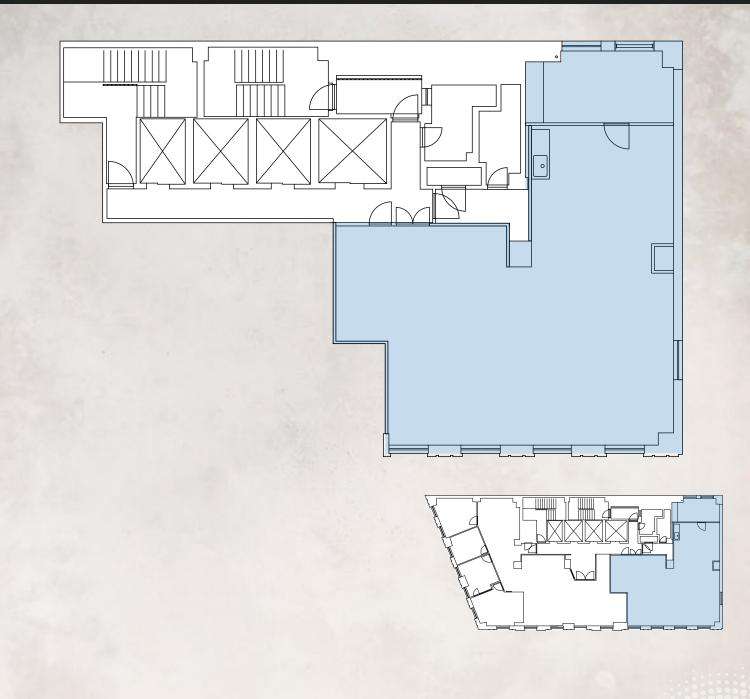

#### **1776 BROADWAY**

#### 14TH FLOOR

# 1776 BROADWAY CORNER OF BROADWAY AND WEST 57TH STREET

| 14TH   PARTIAL | 2,302 RSF |
|----------------|-----------|
| 14TH   PARTIAL | 3,679 RSF |
| 14TH   ENTIRE  | 5,981 RSF |

- Entire floor available
- Partially builtLandlord will consider
- modifications

# SPACE NOTES

Windows on 4 sides

- Great natural light Views of Columbus Circle, Broadway, and Times Square