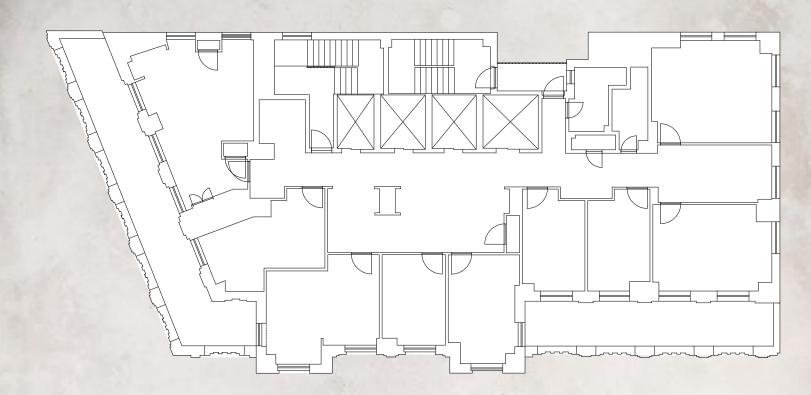

## SPACE NOTES

21ST | ENTIRE | 4,511 RSF

- Space is built - Landlord will consider modifications

- Wet pantry
  Great natural light
  Views of Columbus Circle, Broadway, and Times Square