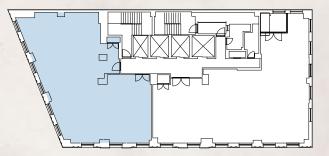

#### 20TH FLOOR

#### 1776 BROADWAY

CORNER OF BROADWAY AND WEST 57TH STREET

## SPACE NOTES

#### 20TH | PARTIAL | 2,951 RSF

- Space is partially builtPolished concrete floors
- Exposed ceilings
- New LED lights New wet pantry Concrete floors

- Views of Times Square down Broadway