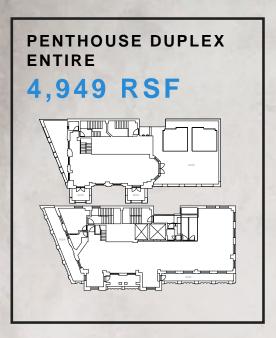

#### 1776 BROADWAY

Partial Floor Availabilities: 400 - 2,398 RSF

Entire Floor Availabilities: 5,981 RSF Penthouse Availabilitity: 4,949 RSF

| Address         | 1776 Broadway                 |
|-----------------|-------------------------------|
| Corner          | Broadway and West 57th street |
| Available Space | 400 - 5,981 RSF               |
| Asking Rent     | Upon receipt                  |
| Possession      | Immediate                     |
| Term            | 3 to 7 Years                  |