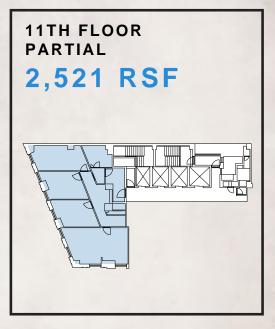

#### 1776 BROADWAY

Partial Floor Availabilities: 400 - 2,398 RSF

Entire Floor Availabilities: 5,981 RSF Penthouse Availabilitity: 4,949 RSF

| Address         | 1776 Broadway                 |
|-----------------|-------------------------------|
| Corner          | Broadway and West 57th street |
| Available Space | 400 - 5,981 RSF               |
| Asking Rent     | Upon receipt                  |
| Possession      | Immediate                     |
| Term            | 3 to 7 Years                  |