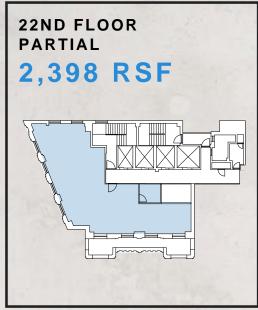

#### 1776 BROADWAY

Partial Floor Availabilities: 400 - 2,398 RSF

Entire Floor Availabilities: 5,981 RSF Penthouse Availabilitity: 4,949 RSF

| Address         | 1776 Broadway                 |
|-----------------|-------------------------------|
| Corner          | Broadway and West 57th street |
| Available Space | 400 - 5,981 RSF               |
| Asking Rent     | Upon receipt                  |
| Possession      | Immediate                     |
| Term            | 3 to 7 Years                  |