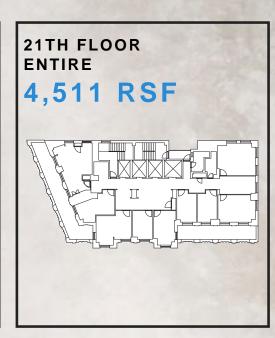

#### 1776 BROADWAY

Partial Floor Availabilities: 400 - 2,398 RSF

Entire Floor Availabilities: 5,981 RSF Penthouse Availabilitity: 4,949 RSF

| Address         | 1776 Broadway                 |
|-----------------|-------------------------------|
| Corner          | Broadway and West 57th street |
| Available Space | 400 - 5,981 RSF               |
| Asking Rent     | Upon receipt                  |
| Possession      | Immediate                     |
| Term            | 3 to 7 Years                  |