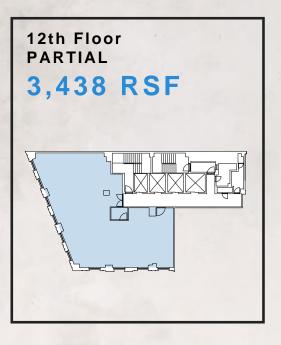

#### 1776 BROADWAY

Partial Floor Availabilities: 400 - 2,398 RSF

Entire Floor Availabilities: 5,981 RSF Penthouse Availabilitity: 4,949 RSF

| Address         | 1776 Broadway                 |
|-----------------|-------------------------------|
| Corner          | Broadway and West 57th street |
| Available Space | 400 - 5,981 RSF               |
| Asking Rent     | Upon receipt                  |
| Possession      | Immediate                     |
| Term            | 3 to 7 Years                  |