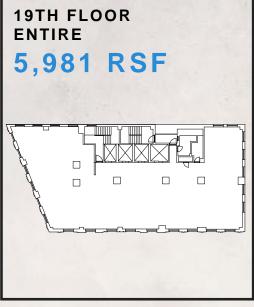

#### 1776 BROADWAY

Partial Floor Availabilities: 400 - 2,398 RSF

Entire Floor Availabilities: 5,981 RSF Penthouse Availabilitity: 4,949 RSF

| Address         | 1776 Broadway                 |
|-----------------|-------------------------------|
| Corner          | Broadway and West 57th street |
| Available Space | 400 - 5,981 RSF               |
| Asking Rent     | Upon receipt                  |
| Possession      | Immediate                     |
| Term            | 3 to 7 Years                  |