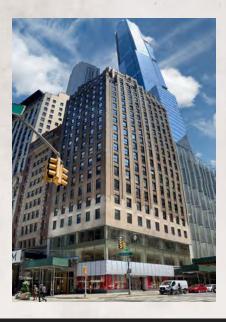

#### 1776 BROADWAY

Partial Floor Availabilities: 400 - 2,398 RSF

Entire Floor Availabilities: 5,981 RSF Penthouse Availabilitity: 4,949 RSF

| Address         | 1776 Broadway                 |
|-----------------|-------------------------------|
| Corner          | Broadway and West 57th street |
| Available Space | 400 - 5,981 RSF               |
| Asking Rent     | Upon receipt                  |
| Possession      | Immediate                     |
| Term            | 3 to 7 Years                  |

#### **Property Highlights**

- Newly Renovated Lobby
- Upgraded Common Area
- Great Natural Light & Views
- Close Proximity to Columbus Circle, Broadway, and Central Park

Transportation D, B, A, C, N, Q, R, W, 1

### 1776 BROADWAY

Broadway and West 57th street

Contact use for all the availables!